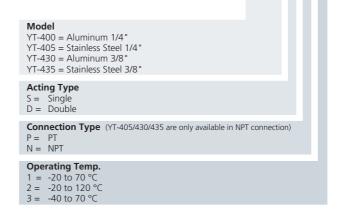

## **Product Code**

YT-400 - S - P - 1

| Item Type               |        | YT-400                                      | YT-405                 | YT-430                  | YT-435                 |
|-------------------------|--------|---------------------------------------------|------------------------|-------------------------|------------------------|
| Signal Pressure         |        | 0.14 to 0.7 MPa (1.4 to 7 bar)              |                        |                         |                        |
| Max. Supply<br>Pressure |        | Max. 1 MPa (10 bar)                         |                        |                         |                        |
| Lock-Up Pressure        |        | Max. 0.7 MPa (7 bar)                        |                        |                         |                        |
| Differential Pressure   |        | Below 0.01 MPa (0.1 bar)                    |                        |                         |                        |
| Operating Temp.         |        | -20 to 70 °C (-4 to 158 °F) (Standard type) |                        |                         |                        |
| Flow Capacity (Cv)      |        | 0.9                                         |                        | 1.8                     |                        |
| Air Connection          |        | PT (NPT) 1/4                                | NPT 1/4                | NPT 3/8                 |                        |
| Signal Connection       |        | PT (NPT) 1/4                                | NPT 1/4                | NPT 1/4                 |                        |
| Material                |        | Aluminium<br>Diecasting                     | Stainless<br>Steel 316 | Aluminium<br>Diecasting | Stainless<br>Steel 316 |
| Weight                  | Single | 0.45 kg<br>(1.0 lb)                         | 1.3 kg<br>(2.2 lb)     | 1.3 kg<br>(2.2 lb)      | 3.3 kg<br>(7.3 lb)     |
|                         | Double | 0.7 kg<br>(1.5 lb)                          | 1.5 kg<br>(3.3 lb)     | 2.3 kg<br>(5.1 lb)      | 5.8 kg<br>(12.8 lb)    |