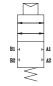

US

## Lock-up Valves YT-400 / YT-405 / YT-430 / YT-435

## **Design features**

- Compact size. No bracket is required. •
- Optimal sensitivity. Detects small variation of the pressure - below 0.01 MPa.
- Differential Pressure . Differential Pressure of more • than 1 bar is required when setting.

## Symbol





Single Acting Type

Double Acting Type





YT-435D

CE

## **Product Code**

YT-400 - S - P - 1

| Item Type               |        | YT-400                                      | YT-405                 | YT-430                  | YT-435                 |
|-------------------------|--------|---------------------------------------------|------------------------|-------------------------|------------------------|
| Signal Pressure         |        | 0.14 to 0.7 MPa (1.4 to 7 bar)              |                        |                         |                        |
| Max. Supply<br>Pressure |        | Max. 1 MPa (10 bar)                         |                        |                         |                        |
| Lock-Up Pressure        |        | Max. 0.7 MPa (7 bar)