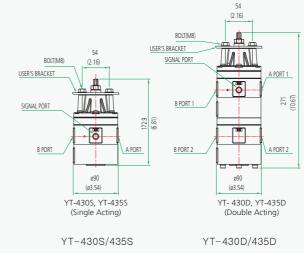

| PT (NPT) 1/4                                | NPT 1/4                | NPT 3/8                 |                        |
| Signal Connection       |        | PT (NPT) 1/4                                | NPT 1/4                | NPT 1/4                 |                        |
| Material                |        | Aluminium<br>Diecasting                     | Stainless<br>Steel 316 | Aluminium<br>Diecasting | Stainless<br>Steel 316 |
| Weight                  | Single | 0.45 kg<br>(1.0 lb)                         | 1.3 kg<br>(2.2 lb)     | 1.3 kg<br>(2.2 lb)      | 3.3 kg<br>(7.3 lb)     |
|                         | Double | 0.7 kg<br>(1.5 lb)                          | 1.5 kg<br>(3.3 lb)     | 2.3 kg<br>(5.1 lb)      | 5.8 kg<br>(12.8 lb)    |



Dimensions: mm (Inches ")







**Keeping the World Flowing** 

US