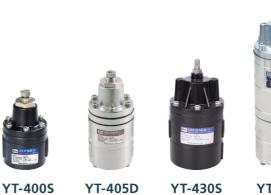

## Lock-up Valves YT-400 / YT-405 / YT-430 / YT-435

## **Product Code**

YT-400 - S - P - 1

| Item Type               |        | YT-400                                      | YT-405                 | YT-430                  | YT-435                 |
|-------------------------|--------|---------------------------------------------|------------------------|-------------------------|------------------------|
| Signal Pressure         |        | 0.14 to 0.7 MPa (1.4 to 7 bar)              |                        |                         |                        |
| Max. Supply<br>Pressure |        | Max. 1 MPa (10 bar)                         |                        |                         |                        |
| Lock-Up Pressure        |        | Max. 0.7 MPa (7 bar)                        |                        |                         |                        |
| Differential Pressure   |        | Below 0.01 MPa (0.1 bar)                    |                        |                         |                        |
| Operating Temp.         |        | -20 to 70 °C (-4 to 158 °F) (Standard type) |                        |                         |                        |
| Flow Capacity (Cv)      |        | 0.9                                         |                        | 1.8                     |                        |
| Air Connection          |        | PT (NPT) 1/4                                | NPT 1/4                | NPT 3/8                 |                        |
| Signal Connection       |        | PT (NPT) 1/4                                | NPT 1/4                | NPT 1/4                 |                        |
| Material                |        | Aluminium<br>Diecasting                     | Stainless<br>Steel 316 | Aluminium<br>Diecasting | Stainless<br>Steel 316 |
| Weight                  | Single | 0.45 kg<br>(1.0 lb)                         | 1.3 kg<br>(2.2 lb)     | 1.3 kg<br>(2.2 lb)      | 3.3 kg<br>(7.3 lb)     |
|                         | Double | 0.7 kg<br>(1.5 lb)                          | 1.5 kg<br>(3.3 lb)     | 2.3 kg<br>(5.1 lb)      | 5.8 kg<br>(12.8 lb)    |