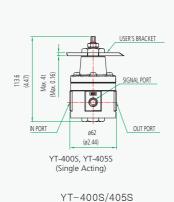

|        | PT (NPT) 1/4                                | NPT 1/4                | NPT 3/8                 |                        |
| Signal Connection       |        | PT (NPT) 1/4                                | NPT 1/4                | NPT 1/4                 |                        |
| Material                |        | Aluminium<br>Diecasting                     | Stainless<br>Steel 316 | Aluminium<br>Diecasting | Stainless<br>Steel 316 |
| Weight                  | Single | 0.45 kg<br>(1.0 lb)                         | 1.3 kg<br>(2.2 lb)     | 1.3 kg<br>(2.2 lb)      | 3.3 kg<br>(7.3 lb)     |
|                         | Double | 0.7 kg<br>(1.5 lb)                          | 1.5 kg<br>(3.3 lb)     | 2.3 kg<br>(5.1 lb)      | 5.8 kg<br>(12.8 lb)    |



Dimensions: mm (Inches ")







**Keeping the World Flowing** 

US