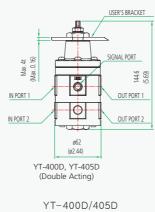

| PT (NPT) 1/4                                | NPT 1/4                | NPT 3/8                 |                        |
| Signal Connection       |        | PT (NPT) 1/4                                | NPT 1/4                | NPT 1/4                 |                        |
| Material                |        | Aluminium<br>Diecasting                     | Stainless<br>Steel 316 | Aluminium<br>Diecasting | Stainless<br>Steel 316 |
| Weight                  | Single | 0.45 kg<br>(1.0 lb)                         | 1.3 kg<br>(2.2 lb)     | 1.3 kg<br>(2.2 lb)      | 3.3 kg<br>(7.3 lb)     |
|                         | Double | 0.7 kg<br>(1.5 lb)                          | 1.5 kg<br>(3.3 lb)     | 2.3 kg<br>(5.1 lb)      | 5.8 kg<br>(12.8 lb)    |



Dimensions: mm (Inches ")







**Keeping the World Flowing** 

US