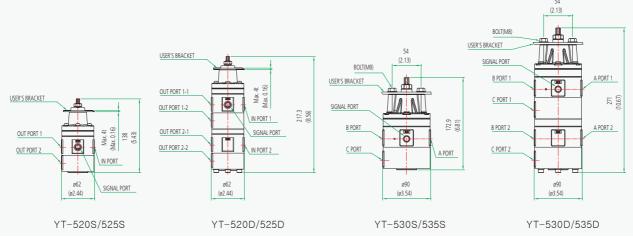

|                        |
| Material                  |        | Aluminium<br>Diecasting                     | Stainless<br>Steel 316 | Aluminium<br>Diecasting | Stainless<br>Steel 316 |
| Weight                    | Single | 0.73 kg<br>(1.8 lb)                         | 1.66 kg<br>(3.7 lb)    | 1.3 kg<br>(2.2 lb)      | 3.3 kg<br>(7.3 lb)     |
|                           | Double | 1.2 kg<br>(2.7 lb)                          | 3.1 kg<br>(6.3 lb)     | 2.3kg<br>(5.1 lb)       | 5.8kg<br>(12.8 lb)     |

## Product Code

Model
YT-520 = Aluminum 1/4"
YT-525 = Stainless Steel 1/4"
YT-530 = Aluminum 3/8"
YT-535 = Stainless Steel 3/8"

Acting Type
S = Single
D = Double

Connection Type
2 = NPT

Operating Temp. 1 = -20 to 70 °C 2 = -20 to 120 °C 3 = -40 to 70 °C

Dimensions: mm (Inches ")



rotork

Valve Positioners and Accessories