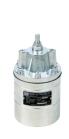

## **Snap Acting Relays** YT-520 / YT-525 / YT-530 / YT-535

**YT-520S** 

YT-525D

YT-535S

YT-530D

YT-520 - S - 2 - 1

 $\epsilon$ 

| Item Type                 |        | YT-520                                      | YT-525                 | YT-530                  | YT-535                 |
|---------------------------|--------|---------------------------------------------|------------------------|-------------------------|------------------------|
| Signal Pressure           |        | 0.14 to 0.7 MPa (1.4 to 7 bar)              |                        |                         |                        |
| Max. Supply<br>Pressure   |        | 1 MPa (10 bar)                              |                        |                         |                        |
| Operating Temp.           |        | -20 to 70 °C (-4 to 158 °F) (Standard type) |                        |                         |                        |
| Signal<br>Connection      |        | NPT 1/4                                     |                        |                         |                        |
| In / Output<br>Connection |        | NPT 1/4                                     |                        | NPT 3/8                 |                        |
| Flow Capacity<br>(Cv)     |        | 0.9                                         |                        | 1.8                     |                        |
| Material                  |        | Aluminium<br>Diecasting                     | Stainless<br>Steel 316 | Aluminium<br>Diecasting | Stainless<br>Steel 316 |
| Weight                    | Single | 0.73 kg<br>(1.8 lb)                         | 1.66 kg<br>(3.7 lb)    | 1.3 kg<br>(2.2 lb)      | 3.3 kg<br>(7.3 lb)     |
|                           | Double | 1.2 kg<br>(2.7 lb)                          | 3.1 kg<br>(6.3 lb)     | 2.3kg<br>(5.1 lb)       | 5.8kg<br>(12.8 lb)     |