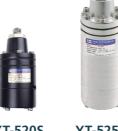

## **Snap Acting Relays** YT-520 / YT-525 / YT-530 / YT-535

**YT-520S** 

YT-525D

YT-535S

YT-530D

YT-520 - S - 2 - 1

 $\epsilon$ 

| Item Type                 |        | YT-520                                      | YT-525                 | YT-530                  | YT-535                 |
|---------------------------|--------|---------------------------------------------|------------------------|-------------------------|------------------------|
| Signal Pressure           |        | 0.14 to 0.7 MPa (1.4 to 7 bar)              |                        |                         |                        |
| Max. Supply<br>Pressure   |        | 1 MPa (10 bar)                              |                        |                         |                        |
| Operating Temp.           |        | -20 to 70 °C (-4 to 158 °F) (Standard type) |                        |                         |                        |
| Signal<br>Connection      |        | NPT 1/4                                     |                        |                         |                        |
| In / Output<br>Connection |        | NPT 1/4                                     |                        | NPT 3/8                 |                        |
| Flow Capacity<br>(Cv)     |        | 0.9                                         |                        | 1.8                     |                        |
| Material                  |        | Aluminium<br>Diecasting                     | Stainless<br>Steel 316 | Aluminium<br>Diecasting | Stainless<br>Steel 316 |
| Weight                    | Single | 0.73 kg<br>(1.8 lb)                         | 1.66 kg<br>(3.7 lb)    | 1.3 kg<br>(2.2 lb)      | 3.3 kg<br>(7.3 lb)     |
|                           | Double | 1.2 kg<br>(2.7 lb)                          | 3.1 kg<br>(6.3 lb)     | 2.3kg<br>(5.1 lb)       | 5.8kg<br>(12.8 lb)     |