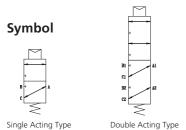

## Product Code

Model
YT-520 = Aluminum 1/4"
YT-525 = Stainless Steel 1/4"
YT-530 = Aluminum 3/8"
YT-535 = Stainless Steel 3/8"

Acting Type
S = Single
D = Double

Connection Type
2 = NPT

Operating Temp. 1 = -20 to 70 °C 2 = -20 to 120 °C 3 = -40 to 70 °C