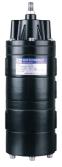

## **Snap Acting Relays** YT-520 / YT-525 / YT-530 / YT-535

**YT-520S** 

YT-525D

YT-535S

YT-530D

YT-520 - S - 2 - 1

 $\epsilon$ 

| Item Type                 |        | YT-520                                      | YT-525                 | YT-530                  | YT-535                 |
|---------------------------|--------|---------------------------------------------|------------------------|-------------------------|------------------------|
| Signal Pressure           |        | 0.14 to 0.7 MPa (1.4 to 7 bar)              |                        |                         |                        |
| Max. Supply<br>Pressure   |        | 1 MPa (10 bar)                              |                        |                         |                        |
| Operating Temp.           |        | -20 to 70 °C (-4 to 158 °F) (Standard type) |                        |                         |                        |
| Signal<br>Connection      |        | NPT 1/4                                     |                        |                         |                        |
| In / Output<br>Connection |        | NPT 1/4                                     |                        | NPT 3/8                 |                        |
| Flow Capacity<br>(Cv)     |        | 0.9                                         |                        | 1.8                     |                        |
| Material                  |        | Aluminium<br>Diecasting                     | Stainless<br>Steel 316 | Aluminium<br>Diecasting | Stainless<br>Steel 316 |
| Weight                    | Single | 0.73 kg<br>(1.8 lb)                         | 1.66 kg<br>(3.7 lb)    | 1.3 kg<br>(2.2 lb)      | 3.3 kg<br>(7.3 lb)     |
|                           | Double | 1.2 kg<br>(2.7 lb)                          | 3.1 kg<br>(6.3 lb)     | 2.3kg<br>(5.1 lb)       | 5.8kg<br>(12.8 lb)     |