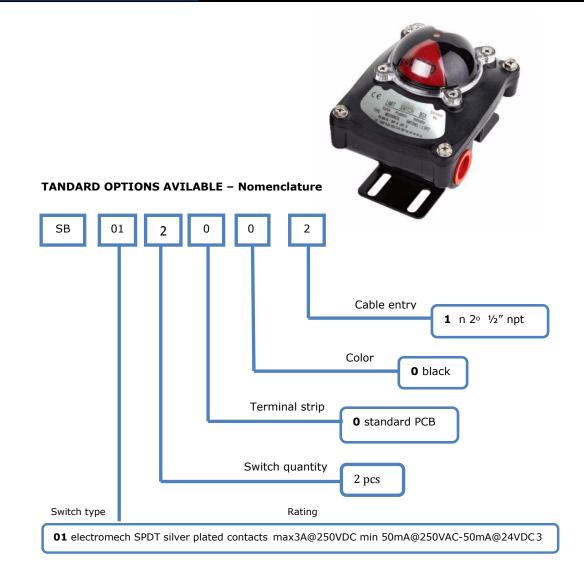

### Features

Limit switch box is designed based on advanced technology which are solid beautiful, high level quality and with the following characteristic:

- 1. Visual position indicator and waterproof type.
- 2. Easy to set without tool based on spring loaded lined cam.
- 3. There are many connection terminal and 8pcs of points, easy to connect and safety.
- 4. Standard dual cable connections.
- 5. No worry to loose bolts while cover opens.
- 6. Namur standard stainless steel shaft and bracket.

### **HIGH RESOLUTION SPLINED CAMS**

Easy-set came are splined spring loaded and in dependently adjustable. This design offers tool free calibration resistant engagement.

## **MATERIALS**

Body : die cast, die cremated and polyester coated aluminum

Cover : UV resistant and VO polycarbonate

Shaft : stainless steel

Fasteners : stainless steel